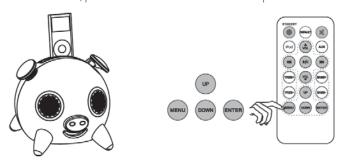

4. To select music from the iPod, please press "

" / " 

/ II " / " 

| " on the remote control to select Preview, Play, Pause and Next.

5. If you want to navigate the menu on the iPod, please press the "MENU" button on the remote control to activate, press "UP" / "DOWN" to select then press "ENTER" to confirm.